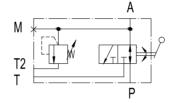

#### 9.3.2 HYDRAULIC SYMBOL

See section 9.3.8

#### 9.3.3 DESCRIPTION

The EPE range of safety blocks BS is available in sizes NG10, NG20, NG25 and NG32. The safety blocks BS combine all the features to protect, isolate and discharge a hydraulic accumulator. The shut-off valve rotates of 90 degrees to instantly isolate the accumulator from the hydraulic system in emergency conditions or for maintenance. Once isolated, the accumulator can be discharged into a tank through a discharging valve with manual or electric controls. In version BS10 and BS20 when switching over the ball valve, the pump flow rate is stopped and simultaneously the accumulator discharged to the tank. During switching all three ports (P, A and T) are momentarily interconnected (negative switching overlap). Ball valves are not designed to be used as flow control valves; therefore they should always be either fully open or fully closed, to avoid damaging the sealing cups. The system security is ensured by a pressure PED an anti-tempering pressure valve certified CE/PED. The safety blocks BS allow easy and secure connection of an accumulator to a hydraulic system. Suitable for use with all types of bladder, piston and diaphragm accumulators, the compact and multifunction design allows saving space and reducing the wiring. By reducing the times required by the procedures of installation and maintenance, the security blocks BS help maximizing the productivity and profitability, minimizing the downtime of the system. For easy installation, we offer a full range of adapters, suitable for all standard fittings of any size and type. For diagnostic purposes and for continuous monitoring of pressure, all the security blocks BS are provided with a manometer connection of 1/4"BSP. The European Directive on pressure equipment 2014/68/EU states that all accumulators must be provided with a safety device that intercepts, limit and discharge the pressure as well as allows carrying out the measurements. BS range satisfies all these requirements with a single and compact device. The safety block should always be mounted as close as possible to the accumulator.

#### 9.3.4 PRESSURE RELIEF VALVE

The function of the pressure relief valve is to protect the accumulator during its operation. If the pressure exceeds the valve setting, this opens and discharges the fluid into the tank and allows the pressure in the system returning to a safe level. Thanks to its cartridge design, the pressure relief valve can be recalibrated to another pressure setting. Thischange requires a new approval according to PED 2014/68/EU. The vessels discharge pressure expressed in bar, is stamped on the nameplate. The pressure relief valve is controlled and carefully sealed after approval in accordance with the rules of pressurized vessels. On their body there are stamped the CE mark, the certification ID and the serial number. All valves are supplied with a certificate attesting the calibration pressure. The documents provided with the pressure relief valve must be kept as they may be necessary in the event of repetition of the tests. **Manual and electric discharge valve** 

The discharge valve allows the discharge of the accumulator fluid in the

tank. All models of the safety block BS have a manually operated valve. In addition to the manual valve on request, could be installed a discharging electrically-controlled valve.