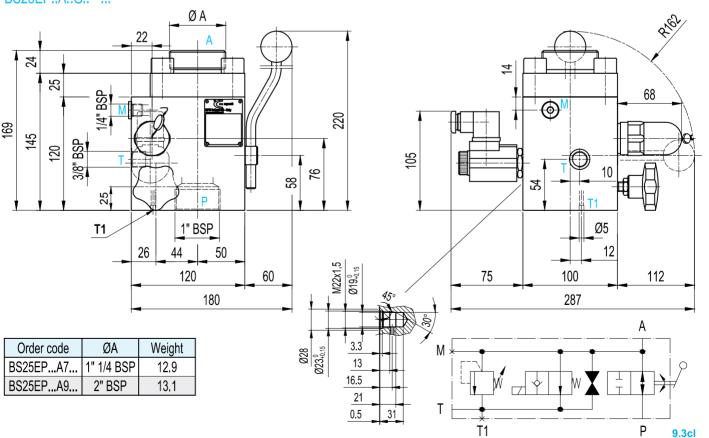

# BS25EP..A..G.. - ...

B2375

| Order code | ØA         | Weight |
|------------|------------|--------|
| BS32MTA7   | 1" 1/4 BSP | 12.4   |
| BS32MTA9   | 2" BSP     | 12.5   |

9.3cm

DBDS

68

| Order code | ØA         | Weight |
|------------|------------|--------|
| BS32MPA7   | 1" 1/4 BSP | 12.7   |
| BS32MPA9   | 2" BSP     | 12.9   |