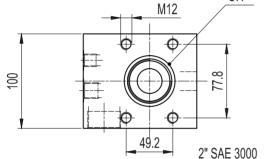

# **INSTALLATION SIDE CONNECTION**

|       | 12             | 0 _ | 1     |
|-------|----------------|-----|-------|
|       | 47             | 50  |       |
| CETOP | - <del>-</del> | φ-  | J 00  |
| 12    | 82.0           | P   |       |
|       | -              | C   | 9.3cs |

| _     | On request      |      |      |     |                   |                  |      |       |             |
|-------|-----------------|------|------|-----|-------------------|------------------|------|-------|-------------|
| Type. | For SAE Flanges |      |      |     | For CETOP Flanges |                  |      |       |             |
|       |                 | Α    | В    | d1  | Thread deep       |                  | С    | d2    | Thread deep |
| BS25  | 1" 1/4 SAE 6000 | 31,6 | 66,7 | M14 | 24                | CETOP 1" 1/4-400 | 51,6 | M12   | 20          |
|       | 1" 1/4 SAE 6000 | 31,6 | 66,7 | M14 | 24                | CETOP 1" 1/4-400 | 51.6 | M12   | 20          |
| BS32  | 1" 1/2 SAE 6000 | 36,7 | 79,4 | M16 | 24                |                  | ,    |       | ·           |
| DSSZ  | 1" 1/2 SAE 3000 | 35,7 | 70   | M12 | 20                | CETOP 1" 1/2-400 | 60.1 | M14   | 24          |
|       | 2" SAE 3000     | 42,9 | 77,8 | M12 | 20                | OLTOF 1 1/2-400  | 00,1 | 10/14 | 2-7         |