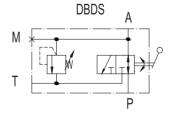

#### 9.3.2 HYDRAULIC SYMBOL

See section 9.3.8

#### 9.3.3 DESCRIPTION

The EPE range of safety blocks BS is available in sizes NG10, NG20, NG25 and NG32. The safety blocks BS combine all the features to protect, isolate and discharge a hydraulic accumulator. The shut-off valve rotates of 90 degrees to instantly isolate the accumulator from the hydraulic system in emergency conditions or for maintenance. Once isolated, the accumulator can be discharged into a tank through a discharging valve with manual or electric controls. In version BS10 and BS20 when switching over the ball valve, the pump flow rate is stopped and simultaneously the accumulator discharged to the tank. During switching all three ports (P, A and T) are momentarily interconnected (negative switching overlap). Ball valves are not designed to be used as flow control valves; therefore they should always be either fully open or fully closed, to avoid damaging the sealing cups. The system security is ensured by a pressure PED an anti-tempering pressure valve certified CE/PED. The safety blocks BS allow easy and secure connection of an accumulator to a hydraulic system. Suitable for use with all types of bladder, piston and diaphragm accumulators, the compact and multifunction design allows saving space and reducing the wiring. By reducing the times required by the procedures of installation and maintenance, the security blocks BS help maximizing the productivity and profitability, minimizing the downtime of the system. For easy installation, we offer a full range of adapters, suitable for all standard fittings of any size and type. For diagnostic purposes and for continuous monitoring of pressure, all the security blocks BS are provided with a manometer connection of 1/4"BSP. The European Directive on pressure equipment 2014/68/EU states that all accumulators must be provided with a safety device that intercepts, limit and discharge the pressure as well as allows carrying out the measurements. BS range satisfies all these requirements with a single and compact device. The safety block should always be mounted as close as possible to the accumulator.

#### 9.3.4 PRESSURE RELIEF VALVE

The function of the pressure relief valve is to protect the accumulator during its operation. If the pressure exceeds the valve setting, this opens and discharges the fluid into the tank and allows the pressure in the system returning to a safe level. Thanks to its cartridge design, the pressure relief valve can be recalibrated to another pressure setting. Thischange requires a new approval according to PED 2014/68/EU. The vessels discharge pressure expressed in bar, is stamped on the nameplate. The pressure relief valve is controlled and carefully sealed after approval in accordance with the rules of pressurized vessels. On their body there are stamped the CE mark, the certification ID and the serial number. All valves are supplied with a certificate attesting the calibration pressure. The documents provided with the pressure relief valve must be kept as they may be necessary in the event of repetition of the tests. **Manual and electric discharge valve** 

The discharge valve allows the discharge of the accumulator fluid in the

tank. All models of the safety block BS have a manually operated valve. In addition to the manual valve on request, could be installed a discharging electrically-controlled valve.