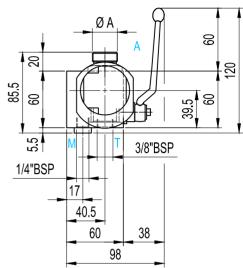

# 9.3.8 DIMENSIONS

# **INSTALLATION SIDE CONNECTION**

|       | 12             | 0 _ | 1     |
|-------|----------------|-----|-------|
|       | 47             | 50  |       |
| CETOP | - <del>-</del> | φ-  | J 00  |
| 12    | 82.0           | P   |       |
|       | -              | C   | 9.3cs |

| _     | On request      |      |      |     |                   |                  |      |       |             |
|-------|-----------------|------|------|-----|-------------------|------------------|------|-------|-------------|
| Type. | For SAE Flanges |      |      |     | For CETOP Flanges |                  |      |       |             |
|       |                 | Α    | В    | d1  | Thread deep       |                  | С    | d2    | Thread deep |
| BS25  | 1" 1/4 SAE 6000 | 31,6 | 66,7 | M14 | 24                | CETOP 1" 1/4-400 | 51,6 | M12   | 20          |
|       | 1" 1/4 SAE 6000 | 31,6 | 66,7 | M14 | 24                | CETOP 1" 1/4-400 | 51.6 | M12   | 20          |
| BS32  | 1" 1/2 SAE 6000 | 36,7 | 79,4 | M16 | 24                |                  | ,    |       | ·           |
| DSSZ  | 1" 1/2 SAE 3000 | 35,7 | 70   | M12 | 20                | CETOP 1" 1/2-400 | 60.1 | M14   | 24          |
|       | 2" SAE 3000     | 42,9 | 77,8 | M12 | 20                | OLTOF 1 1/2-400  | 00,1 | 10/14 | 2-7         |