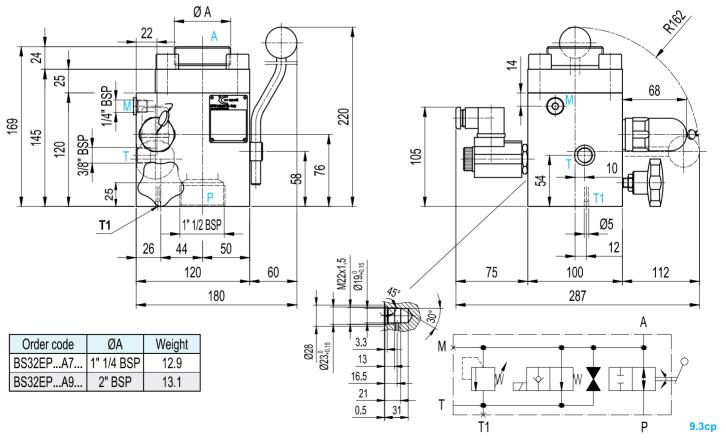

# BS32EP..A..G.. - ...

# **ACCUMULATOR SIDE CONNECTION**

Other dimensions see previus pages

#### **ACCUMULATOR SIDE CONNECTION:**

- 3/4" BSP with O-Ring for chamfer

- 1"1/4 BSP with O-Ring for chamfer

- 2" BSP with O-Ring for chamfer

FLUID PORT CONNECTION: see Chapter 9.3.8

FLOW RATE: see Chapter 9.3.10

**POWER SUPPLY:** 24 VDC, 105 VDC, 110 VDC, 220 VDC, P=26W, 100%ED, IP65 in compliance with DIN 40050, connector in compliance with DIN 43650 type A 2 poles + earthling with AC voltage; the internal

connector has a bridge rectifier **WEIGHT:** see Chapter 9.3.8