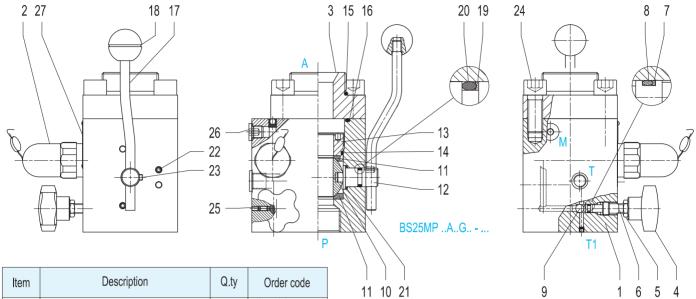

#### 9.3.3 DESCRIPTION

The EPE range of safety blocks BS is available in sizes NG10, NG20, NG25 and NG32. The safety blocks BS combine all the features to protect, isolate and discharge a hydraulic accumulator. The shut-off valve rotates of 90 degrees to instantly isolate the accumulator from the hydraulic system in emergency conditions or for maintenance. Once isolated, the accumulator can be discharged into a tank through a discharging valve with manual or electric controls. In version BS10 and BS20 when switching over the ball valve, the pump flow rate is stopped and simultaneously the accumulator discharged to the tank. During switching all three ports (P, A and T) are momentarily interconnected (negative switching overlap). Ball valves are not designed to be used as flow control valves; therefore they should always be either fully open or fully closed, to avoid damaging the sealing cups. The system security is ensured by a pressure PED an anti-tempering pressure valve certified CE/PED. The safety blocks BS allow easy and secure connection of an accumulator to a hydraulic system. Suitable for use with all types of bladder, piston and diaphragm accumulators, the compact and multifunction design allows saving space and reducing the wiring. By reducing the times required by the procedures of installation and maintenance, the security blocks BS help maximizing the productivity and profitability, minimizing the downtime of the system. For easy installation, we offer a full range of adapters, suitable for all standard fittings of any size and type. For diagnostic purposes and for continuous monitoring of pressure, all the security blocks BS are provided with a manometer connection of 1/4"BSP. The European Directive on pressure equipment 2014/68/EU states that all accumulators must be provided with a safety device that intercepts, limit and discharge the pressure as well as allows carrying out the measurements. BS range satisfies all these requirements with a single and compact device. The safety block should always be mounted as close as possible to the accumulator.

#### 9.3.4 PRESSURE RELIEF VALVE

The function of the pressure relief valve is to protect the accumulator during its operation. If the pressure exceeds the valve setting, this opens and discharges the fluid into the tank and allows the pressure in the system returning to a safe level. Thanks to its cartridge design, the pressure relief valve can be recalibrated to another pressure setting. Thischange requires a new approval according to PED 2014/68/EU. The vessels discharge pressure expressed in bar, is stamped on the nameplate. The pressure relief valve is controlled and carefully sealed after approval in accordance with the rules of pressurized vessels. On their body there are stamped the CE mark, the certification ID and the serial number. All valves are supplied with a certificate attesting the calibration pressure. The documents provided with the pressure relief valve must be kept as they may be necessary in the event of repetition of the tests. **Manual and electric discharge valve** 

The discharge valve allows the discharge of the accumulator fluid in the

tank. All models of the safety block BS have a manually operated valve. In addition to the manual valve on request, could be installed a discharging electrically-controlled valve.