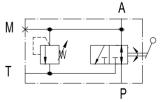

code | ØA         | Weight |
|------------|------------|--------|
| BS10MVA5   | 3/4" BSP   | 4.9    |
| BS10MVA7   | 1" 1/4 BSP | 5.1    |
| BS10MVA9   | 2" BSP     | 5.2    |



9.3cc

# BS10EP..A..G.. - ...



9.3cd



# BS20MT..A..G.. - ...



| B2375 M<br>3/8"BSP 30.5<br>61<br>10 100 | 27.5 P |
|-----------------------------------------|--------|
| 214                                     |        |
| A                                       |        |



| Order code | ØA         | Weight |
|------------|------------|--------|
| BS20MTA7   | 1" 1/4 BSP | 5.6    |
| BS20MTA9   | 2" BSP     | 6.1    |



9.3ce

# BS20MP..A..G.. - ...



| Order code | ØA         | Weight |
|------------|------------|--------|
| BS20MPA7   | 1" 1/4 BSP | 6.1    |
| BS20MPA9   | 2" BSP     | 6.7    |







9.3cf







| Order code | ØA         | Weight |
|------------|------------|--------|
| BS20MVA7   | 1" 1/4 BSP | 7.8    |
| BS20MVA9   | 2" BSP     | 8.3    |



9.3cg

# BS20EP..A..G.. - ...



9.3ch





| Order code | ØA         | Weight |
|------------|------------|--------|
| BS25MTA7   | 1" 1/4 BSP | 12.4   |
| BS25MTA9   | 2" BSP     | 12.5   |



9.3ci





9.3cj

Ρ



| Order code | ØA         | Weight |
|------------|------------|--------|
| BS25MVA7   | 1" 1/4 BSP | 14.5   |
| BS25MVA9   | 2" BSP     | 14.6   |



9.3ck

# BS25EP..A..G.. - ...





B2375



| Order code | ØA         | Weight |
|------------|------------|--------|
| BS32MTA7   | 1" 1/4 BSP | 12.4   |
| BS32MTA9   | 2" BSP     | 12.5   |



9.3cm

DBDS

68





| Order code | ØA         | Weight |
|-----------