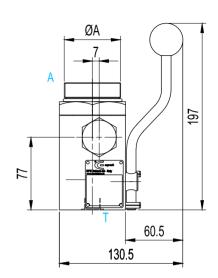

# BS10MV..A..G.. - ...

| Order code | ØA         | Weight |
|------------|------------|--------|
| BS10MVA5   | 3/4" BSP   | 4.9    |
| BS10MVA7   | 1" 1/4 BSP | 5.1    |
| BS10MVA9   | 2" BSP     | 5.2    |