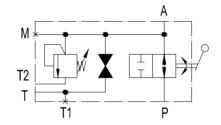

#### 9.3.2 HYDRAULIC SYMBOL

See section 9.3.8

#### 9.3.3 DESCRIPTION

The EPE range of safety blocks BS is available in sizes NG10, NG20, NG25 and NG32. The safety blocks BS combine all the features to protect, isolate and discharge a hydraulic accumulator. The shut-off valve rotates of 90 degrees to instantly isolate the accumulator from the hydraulic system in emergency conditions or for maintenance. Once isolated, the accumulator can be discharged into a tank through a discharging valve with manual or electric controls. In version BS10 and BS20 when switching over the ball valve, the pump flow rate is stopped and simultaneously the accumulator discharged to the tank. During switching all three ports (P, A and T) are momentarily interconnected (negative switching overlap). Ball valves are not designed to be used as flow control valves; therefore they should always be either fully open or fully closed, to avoid damaging the sealing cups. The system security is ensured by a pressure PED an anti-tempering pressure valve certified CE/PED. The safety blocks BS allow easy and secure connection of an accumulator to a hydraulic system. Suitable for use with all types of bladder, piston and diaphragm accumulators, the compact and multifunction design allows saving space and reducing the wiring. By reducing the times required by the procedures of installation and maintenance, the security blocks BS help maximizing the productivity and profitability, minimizing the downtime of the system. For easy installation, we offer a full range of adapters, suitable for all standard fittings of any size and type. For diagnostic purposes and for continuous monitoring of pressure, all the security blocks BS are provided with a manometer connection of 1/4"BSP. The European Directive on pressure equipment 2014/68/EU states that all accumulators must be provided with a safety device that intercepts, limit and discharge the pressure as well as allows carrying out the measurements. BS range satisfies all these requirements with a single and compact device. The safety block should always be mounted as close as possible to the accumulator.