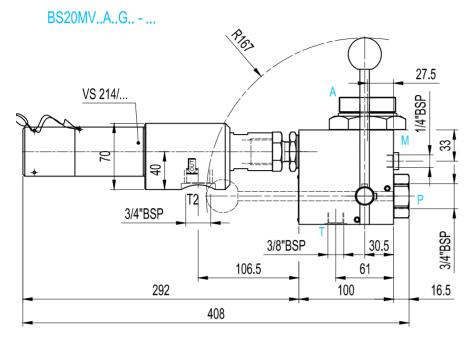

# BS10MV..A..G.. - ...

| Order code | ØA         | Weight |
|------------|------------|--------|
| BS10MVA5   | 3/4" BSP   | 4.9    |
| BS10MVA7   | 1" 1/4 BSP | 5.1    |
| BS10MVA9   | 2" BSP     | 5.2    |

# BS20MT..A..G.. - ...

| B2375 M<br>3/8"BSP 30.5<br>61<br>10 100 | 27.5 P |
|-----------------------------------------|--------|
| 214                                     |        |
| A                                       |        |

| Order code | ØA         | Weight |
|------------|------------|--------|
| BS20MTA7   | 1" 1/4 BSP | 5.6    |
| BS20MTA9   | 2" BSP     | 6.1    |

9.3ce