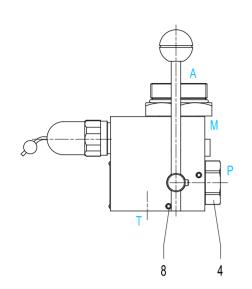

#### 9.3.3 DESCRIPTION

The EPE range of safety blocks BS is available in sizes NG10, NG20, NG25 and NG32. The safety blocks BS combine all the features to protect, isolate and discharge a hydraulic accumulator. The shut-off valve rotates of 90 degrees to instantly isolate the accumulator from the hydraulic system in emergency conditions or for maintenance. Once isolated, the accumulator can be discharged into a tank through a discharging valve with manual or electric controls. In version BS10 and BS20 when switching over the ball valve, the pump flow rate is stopped and simultaneously the accumulator discharged to the tank. During switching all three ports (P, A and T) are momentarily interconnected (negative switching overlap). Ball valves are not designed to be used as flow control valves; therefore they should always be either fully open or fully closed, to avoid damaging the sealing cups. The system security is ensured by a pressure PED an anti-tempering pressure valve certified CE/PED. The safety blocks BS allow easy and secure connection of an accumulator to a hydraulic system. Suitable for use with all types of bladder, piston and diaphragm accumulators, the compact and multifunction design allows saving space and reducing the wiring. By reducing the times required by the procedures of installation and maintenance, the security blocks BS help maximizing the productivity and profitability, minimizing the downtime of the system. For easy installation, we offer a full range of adapters, suitable for all standard fittings of any size and type. For diagnostic purposes and for continuous monitoring of pressure, all the security blocks BS are provided with a manometer connection of 1/4"BSP. The European Directive on pressure equipment 2014/68/EU states that all accumulators must be provided with a safety device that intercepts, limit and discharge the pressure as well as allows carrying out the measurements. BS range satisfies all these requirements with a single and compact device. The safety block should always be mounted as close as possible to the accumulator.