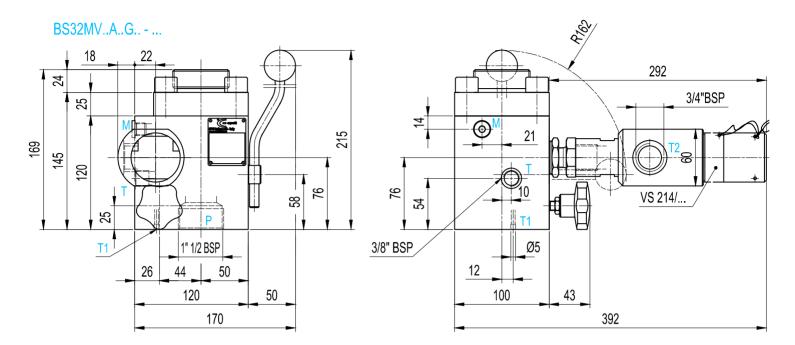

# 9.3.8 DIMENSIONS

# BS20MP..A..G.. - ...

| Order code | ØA         | Weight |
|------------|------------|--------|
| BS20MPA7   | 1" 1/4 BSP | 6.1    |
| BS20MPA9   | 2" BSP     | 6.7    |

9.3cf

| Order code | ØA         | Weight |
|------------|------------|--------|
| BS20MVA7   | 1" 1/4 BSP | 7.8    |
| BS20MVA9   | 2" BSP     | 8.3    |

9.3cg