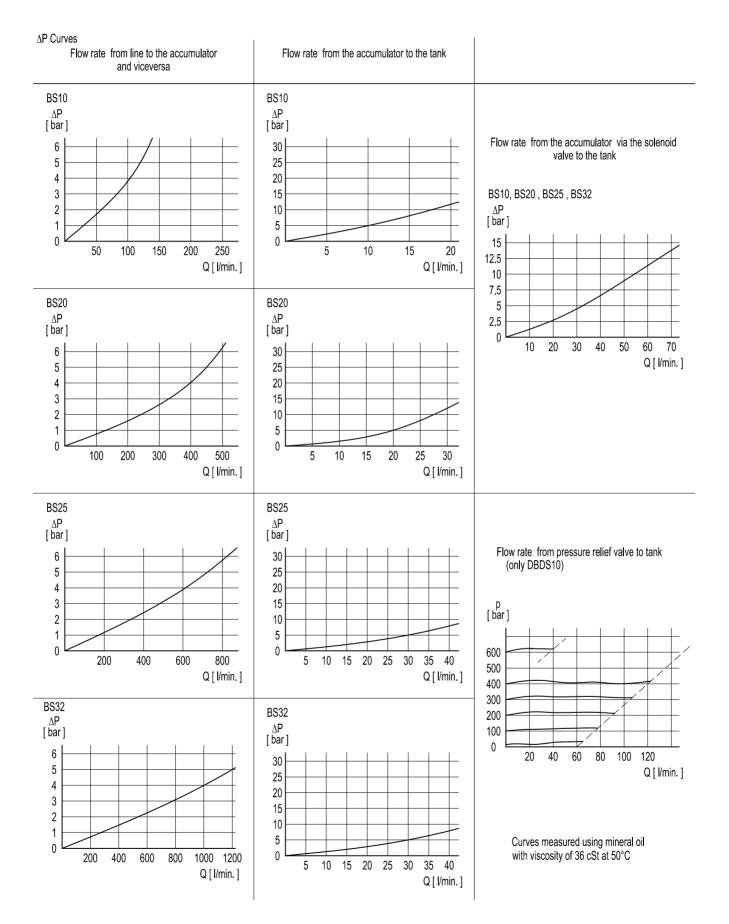

#### **ACCUMULATOR SIDE CONNECTION:**

- 3/4" BSP with O-Ring for chamfer

- 1"1/4 BSP with O-Ring for chamfer

- 2" BSP with O-Ring for chamfer

FLUID PORT CONNECTION: see Chapter 9.3.8

FLOW RATE: see Chapter 9.3.10