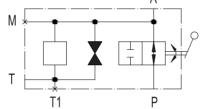

#### 9.3.2 HYDRAULIC SYMBOL

See section 9.3.8

#### 9.3.3 DESCRIPTION

The EPE range of safety blocks BS is available in sizes NG10, NG20, NG25 and NG32. The safety blocks BS combine all the features to protect, isolate and discharge a hydraulic accumulator. The shut-off valve rotates of 90 degrees to instantly isolate the accumulator from the hydraulic system in emergency conditions or for maintenance. Once isolated, the accumulator can be discharged into a tank through a discharging valve with manual or electric controls. In version BS10 and BS20 when switching over the ball valve, the pump flow rate is stopped and simultaneously the accumulator discharged to the tank. During switching all three ports (P, A and T) are momentarily interconnected (negative switching overlap). Ball valves are not designed to be used as flow control valves; therefore they should always be either fully open or fully closed, to avoid damaging the sealing cups. The system security is ensured by a pressure PED an anti-tempering pressure valve certified CE/PED. The safety blocks BS allow easy and secure connection of an accumulator to a hydraulic system. Suitable for use with all types of bladder, piston and diaphragm accumulators, the compact and multifunction design allows saving space and reducing the wiring. By reducing the times required by the procedures of installation and maintenance, the security blocks BS help maximizing the productivity and profitability, minimizing the downtime of the system. For easy installation, we offer a full range of adapters, suitable for all standard fittings of any size and type. For diagnostic purposes and for continuous monitoring of pressure, all the security blocks BS are provided with a manometer connection of 1/4"BSP. The European Directive on pressure equipment 2014/68/EU states that all accumulators must be provided with a safety device that intercepts, limit and discharge the pressure as well as allows carrying out the measurements. BS range satisfies all these requirements with a single and compact device. The safety block should always be mounted as close as possible to the accumulator.