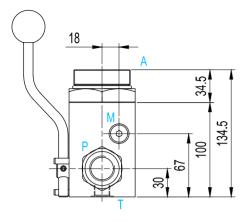

# BS10MP..A..G.. - ...

| Order code | ØA         | Weight |
|------------|------------|--------|
| BS10MPA5   | 3/4" BSP   | 3.2    |
| BS10MPA7   | 1" 1/4 BSP | 3.4    |
| BS10MPA9   | 2" BSP     | 3.5    |