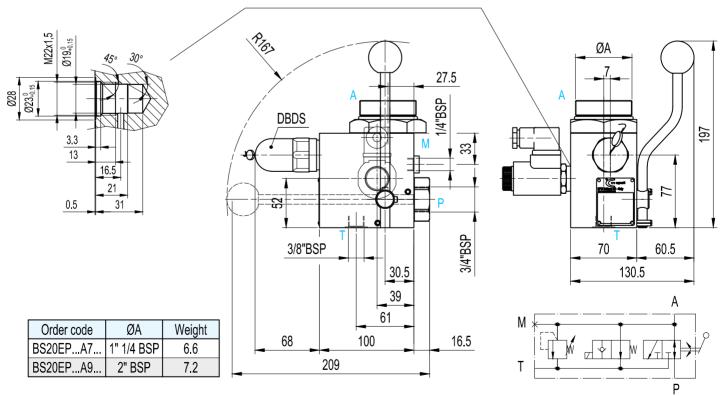

# BS20EP..A..G.. - ...

9.3ch

| Order code | ØA         | Weight |
|------------|------------|--------|
| BS25MTA7   | 1" 1/4 BSP | 12.4   |
| BS25MTA9   | 2" BSP     | 12.5   |

9.3ci

9.3cj

Ρ

| Order code | ØA         | Weight |
|------------|------------|--------|
| BS25MVA7   | 1" 1/4 BSP | 14.5   |
| BS25MVA9   | 2" BSP     | 14.6   |