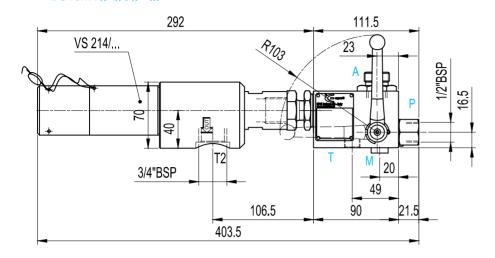

# 9.3.8 DIMENSIONS

# BS10MT..A..G.. - ...

| Order code | ØA         | Weight |
|------------|------------|--------|
| BS10MTA5   | 3/4" BSP   | 2.7    |
| BS10MTA7   | 1" 1/4 BSP | 2.9    |
| BS10MTA9   | 2" BSP     | 3      |

9.3ca