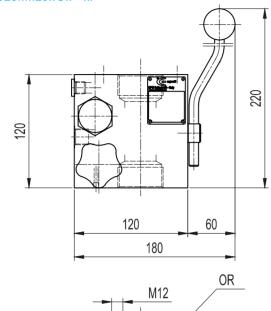

# **ACCUMULATOR SIDE CONNECTION**

Other dimensions see previus pages

# BS32M..L9..G.. - ...

Other dimensions see previus pages