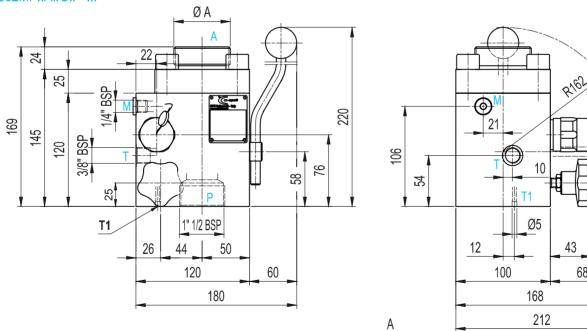

# 9.3.8 DIMENSIONS

# BS10MT..A..G.. - ...

| Order code | ØA         | Weight |
|------------|------------|--------|
| BS10MTA5   | 3/4" BSP   | 2.7    |
| BS10MTA7   | 1" 1/4 BSP | 2.9    |
| BS10MTA9   | 2" BSP     | 3      |