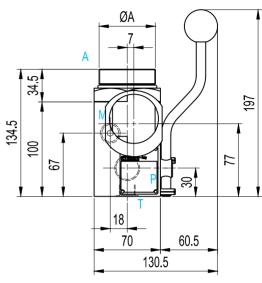

# BS20EP..A..G.. - ...

9.3ch

| Order code | ØA         | Weight |
|------------|------------|--------|
| BS25MTA7   | 1" 1/4 BSP | 12.4   |
| BS25MTA9   | 2" BSP     | 12.5   |

9.3ci

9.3cj

Ρ

| Order code | ØA         | Weight |
|------------|------------|--------|
| BS25MVA7   | 1" 1/4 BSP | 14.5   |
| BS25MVA9   | 2" BSP     | 14.6   |