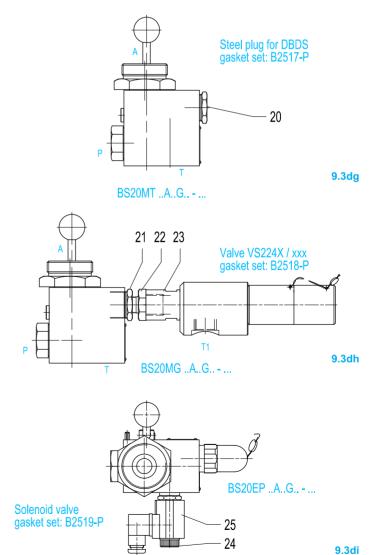

# BS10MT..A..G.. - ...

| Order code | ØA         | Weight |
|------------|------------|--------|
| BS10MTA5   | 3/4" BSP   | 2.7    |
| BS10MTA7   | 1" 1/4 BSP | 2.9    |
| BS10MTA9   | 2" BSP     | 3      |

# BS10MV..A..G.. - ...

| Order code | ØA         | Weight |
|------------|------------|--------|
| BS10MVA5   | 3/4" BSP   | 4.9    |
| BS10MVA7   | 1" 1/4 BSP | 5.1    |
| BS10MVA9   | 2" BSP     | 5.2    |

9.3cc

# BS20EP..A..G.. - ...

9.3ch

| Order code | ØA         | Weight |
|------------|------------|--------|
| BS25MTA7   | 1" 1/4 BSP | 12.4   |
| BS25MTA9   | 2" BSP     | 12.5   |

9.3ci

9.3cj

Ρ

| Order code | ØA         | Weight |
|------------|------------|--------|
| BS25MVA7   | 1" 1/4 BSP | 14.5   |
| BS25MVA9   | 2" BSP     | 14.6   |