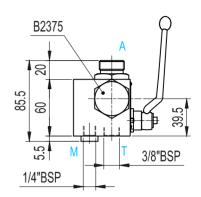

# BS20EP..A..G.. - ...

9.3ch

| Order code | ØA         | Weight |
|------------|------------|--------|
| BS25MTA7   | 1" 1/4 BSP | 12.4   |
| BS25MTA9   | 2" BSP     | 12.5   |

9.3ci

9.3cj

Ρ

| Order code | ØA         | Weight |
|------------|------------|--------|
| BS25MVA7   | 1" 1/4 BSP | 14.5   |
| BS25MVA9   | 2" BSP     | 14.6   |

# BS25EP..A..G.. - ...

B2375

| Order code | ØA         | Weight |
|------------|------------|--------|
| BS32MTA7   | 1" 1/4 BSP | 12.4   |
| BS32MTA9   | 2" BSP     | 12.5   |

9.3cm

DBDS

68

| Order code | ØA         | Weight |
|------------|------------|--------|
| BS32MPA7   | 1" 1/4 BSP | 12.7   |
| BS32MPA9   | 2" BSP     | 12.9   |