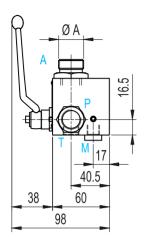

# BS10MT..A..G.. - ...

| Order code | ØA         | Weight |
|------------|------------|--------|
| BS10MTA5   | 3/4" BSP   | 2.7    |
| BS10MTA7   | 1" 1/4 BSP | 2.9    |
| BS10MTA9   | 2" BSP     | 3      |

9.3ca