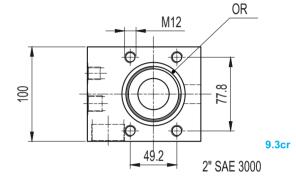

| _     | On request      |      |      |     |                   |                  |      |       |             |
|-------|-----------------|------|------|-----|-------------------|------------------|------|-------|-------------|
| Type. | For SAE Flanges |      |      |     | For CETOP Flanges |                  |      |       |             |
|       |                 | Α    | В    | d1  | Thread deep       |                  | С    | d2    | Thread deep |
| BS25  | 1" 1/4 SAE 6000 | 31,6 | 66,7 | M14 | 24                | CETOP 1" 1/4-400 | 51,6 | M12   | 20          |
|       | 1" 1/4 SAE 6000 | 31,6 | 66,7 | M14 | 24                | CETOP 1" 1/4-400 | 51.6 | M12   | 20          |
| BS32  | 1" 1/2 SAE 6000 | 36,7 | 79,4 | M16 | 24                |                  | ,    |       | ·           |
| DSSZ  | 1" 1/2 SAE 3000 | 35,7 | 70   | M12 | 20                | CETOP 1" 1/2-400 | 60.1 | M14   | 24          |
|       | 2" SAE 3000     | 42,9 | 77,8 | M12 | 20                | OLTOF 1 1/2-400  | 00,1 | 10/14 | 2-7         |