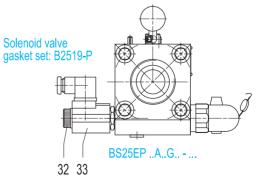

# BS25EP..A..G.. - ...

B2375

| Order code | ØA         | Weight |
|------------|------------|--------|
| BS32MTA7   | 1" 1/4 BSP | 12.4   |
| BS32MTA9   | 2" BSP     | 12.5   |

9.3cm

DBDS

68

| Order code | ØA         | Weight |
|------------|------------|--------|
| BS32MPA7   | 1" 1/4 BSP | 12.7   |
| BS32MPA9   | 2" BSP     | 12.9   |