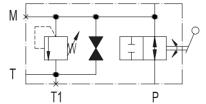

| 1" 1/4 BSP | 7.8    |
| BS20MVA9   | 2" BSP     | 8.3    |



9.3cg

# BS20EP..A..G.. - ...



9.3ch





| Order code | ØA         | Weight |
|------------|------------|--------|
| BS25MTA7   | 1" 1/4 BSP | 12.4   |
| BS25MTA9   | 2" BSP     | 12.5   |



9.3ci





9.3cj

Ρ



| Order code | ØA         | Weight |
|------------|------------|--------|
| BS25MVA7   | 1" 1/4 BSP | 14.5   |
| BS25MVA9   | 2" BSP     | 14.6   |



9.3ck

# BS25EP..A..G.. - ...





B2375



| Order code | ØA         | Weight |
|------------|------------|--------|
| BS32MTA7   | 1" 1/4 BSP | 12.4   |
| BS32MTA9   | 2" BSP     | 12.5   |



9.3cm

DBDS

68





| Order code | ØA         | Weight |
|------------|------------|--------|
| BS32MPA7   | 1" 1/4 BSP | 12.7   |
| BS32MPA9   | 2" BSP     | 12.9   |



9.3cn





| Order code | ØA         | Weight |
|------------|------------|--------|
| BS32MVA7   | 1" 1/4 BSP | 14.5   |
| BS32MVA9   | 2" BSP     | 14.6   |



9.3co

# BS32EP..A..G.. - ...





# **ACCUMULATOR SIDE CONNECTION**







Other dimensions see previus pages

# BS32M..L9..G.. - ...





Other dimensions see previus pages

# **INSTALLATION SIDE CONNECTION**



|       | 12             | 0 _ | 1     |
|-------|----------------|-----|-------|
|       | 47             | 50  |       |
| CETOP | - <del>-</del> | φ-  | J 00  |
| 12    | 82.0           | P   |       |
|       | -              | C   | 9.3cs |

| _     | On request      |      |      |     |                   |                  |      |       |             |
|-------|-----------------|------|------|-----|------------