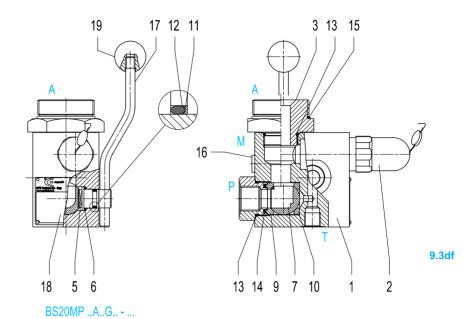

# BS10MP..A..G.. - ...

| Order code | ØA         | Weight |
|------------|------------|--------|
| BS10MPA5   | 3/4" BSP   | 3.2    |
| BS10MPA7   | 1" 1/4 BSP | 3.4    |
| BS10MPA9   | 2" BSP     | 3.5    |

9.3cb