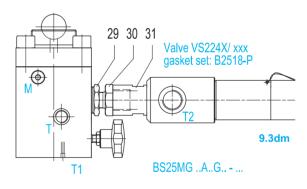

#### 9.3.7 ORDER CODE 2 3 5 6 7 10 11 12 BS 10 Р 360 5 G C Р M Δ 4 **Series** 12 Other variants Safety block For type BS...E Sol. valve power supply 24VDC normally closed = 24D-C Internal nominal diameter Sol. valve power supply 110VDC normally closed = 110D-C = 10 10mm Sol. valve power supply 220VDC normally closed = 220D-C 20mm = **20** Sol. valve power supply 24VAC normally closed = 24A-C 25mm = **25** Sol. valve power supply 110VAC normally closed = 110A-C 32mm = 32Sol. valve power supply 220VAC normally closed = 220A-C Sol. valve power supply 24VDC normally open = 24D-0 **Discharge** Sol. valve power supply 110VDC normally open = 110D-O Only manual Sol. valve power supply 220VDC normally open = 220D-O Electric and manual = E Sol. valve power supply 24VAC normally open = 24A-O Manual plus drilling for solenoid valve = F Sol. valve power supply 110VAC normally open = 110A-O Drilling for solenoid valve plugged = TSol. valve power supply 220VAC normally open = 220A-O Handle of the padlocked ball valve Κ Relief valve Micro-switch on the ball handle = S Without valve, with plastic plug = A Two connections for manometer M2 Valve type DBDS...(CE certified) = P Discharge connection in installation side only for BS 25/32 = 1 Without valve (with plug B 2375)= T Valve type VS224X = G With pressure gauge dia 63 mm with full scale xxx bar= Special variants on request Valve type DBDS (NR - 13) = NValve type DBDS (EAC) = ZSeal material Valve setting (bar) Р Nitrile rubber (NBR) = F Nitrile for low temp. (NBR-BT) Valves type DBDS or VS224 = K $= 5 \div 400$ Hydrogenated nitrile (HNBR) calibrated and certificate Ethylene-propylene (EPDM) = E Fluorocarbon (FKM) = V Accumulator side connection **BSP ISO 228** 10 **Block material** with chamfer for OR (std) = AFor BS25 and BS32: Holes for flange SAE 3000 Psi = L Carbon steel = C Without adapter Stainless steel AISI 316 L (only for BS25) = XDimension of the accumulator (only for DBDS in stainless steel; = CX 7 side connection without PED) For connection A: 3/4"BSP = 5 Dimension of the installation 1"1/4BSP = 7 2"BSP = 9 side connection For connection L: For BS10 1/2"BSP= 4 = 9 For BS20 3/4"BSP= 5 Without adapter = 0 For BS25 G 1" = 6 H 1"1/4 = 7 8 Type of installation side connection C 1"1/4 For BS32 G1"1/2 = 8For BS25 and BS32: L 1"1/2 = 8 holes for flange CETOP -400, metric threads = C L 2" = 9with flange FC H 1"1/4 = 7 For BS32 H 1"1/2 = 8 holes for flange SAE 3000 Psi, metric threads C 1"1/4 = 7 For BS25 e BS32: C 1"1/2 = 8 holes for flange SAE 6000 Psi, metric threads