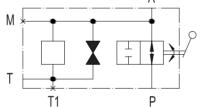

# BS20EP..A..G.. - ...

9.3ch

| Order code | ØA         | Weight |
|------------|------------|--------|
| BS25MTA7   | 1" 1/4 BSP | 12.4   |
| BS25MTA9   | 2" BSP     | 12.5   |

9.3ci

9.3cj

Ρ

| Order code | ØA         | Weight |
|------------|------------|--------|
| BS25MVA7   | 1" 1/4 BSP | 14.5   |
| BS25MVA9   | 2" BSP     | 14.6   |

9.3ck