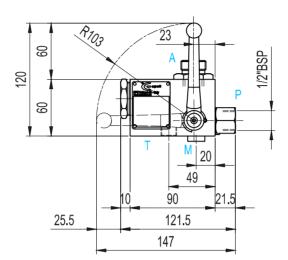

# BS20MT..A..G.. - ...

| B2375 M<br>3/8"BSP 30.5<br>61<br>10 100 | 27.5 P |
|-----------------------------------------|--------|
| 214                                     |        |
| A                                       |        |

| Order code | ØA         | Weight |
|------------|------------|--------|
| BS20MTA7   | 1" 1/4 BSP | 5.6    |
| BS20MTA9   | 2" BSP     | 6.1    |

9.3ce