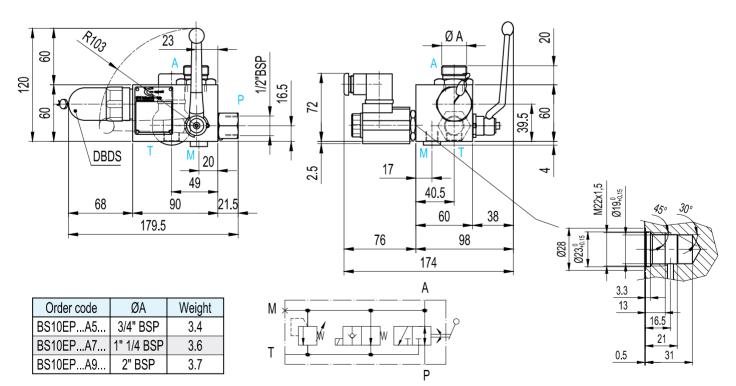

# BS10MT..A..G.. - ...

| Order code | ØA         | Weight |
|------------|------------|--------|
| BS10MTA5   | 3/4" BSP   | 2.7    |
| BS10MTA7   | 1" 1/4 BSP | 2.9    |
| BS10MTA9   | 2" BSP     | 3      |

# BS10EP..A..G.. - ...

9.3cd