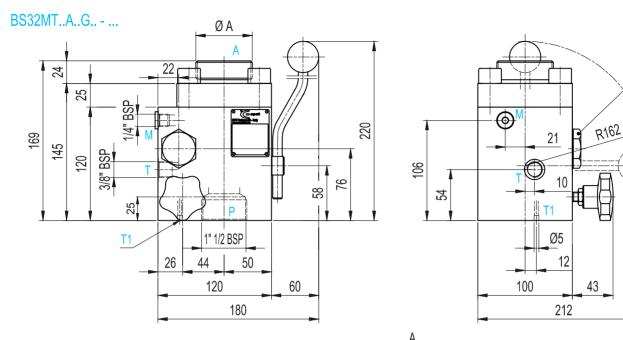

# BS32EP..A..G.. - ...

# **ACCUMULATOR SIDE CONNECTION**

Other dimensions see previus pages

# BS32M..L9..G.. - ...

Other dimensions see previus pages