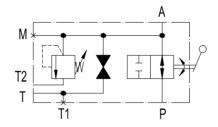

-----------|--------|
| BS25MTA7   | 1" 1/4 BSP | 12.4   |
| BS25MTA9   | 2" BSP     | 12.5   |



9.3ci





9.3cj

Ρ



| Order code | ØA         | Weight |
|------------|------------|--------|
| BS25MVA7   | 1" 1/4 BSP | 14.5   |
| BS25MVA9   | 2" BSP     | 14.6   |



9.3ck

# BS25EP..A..G.. - ...





B2375



| Order code | ØA         | Weight |
|------------|------------|--------|
| BS32MTA7   | 1" 1/4 BSP | 12.4   |
| BS32MTA9   | 2" BSP     | 12.5   |



9.3cm

DBDS

68





| Order code | ØA         | Weight |
|------------|------------|--------|
| BS32MPA7   | 1" 1/4 BSP | 12.7   |
| BS32MPA9   | 2" BSP     | 12.9   |



9.3cn





| Order code | ØA         | Weight |
|------------|------------|--------|
| BS32MVA7   | 1" 1/4 BSP | 14.5   |
| BS32MVA9   | 2" BSP     | 14.6   |



9.3co

# BS32EP..A..G.. - ...





# **ACCUMULATOR SIDE CONNECTION**







Other dimensions see previus pages

# BS32M..L9..G.. - ...





Other dimensions see previus pages

# **INSTALLATION SIDE CONNECTION**



|       | 12             | 0 _ | 1     |
|-------|----------------|-----|-------|
|       | 47             | 50  |       |
| CETOP | - <del>-</del> | φ-  | J 00  |
| 12    | 82.0           | P   |       |
|       | -              | C   | 9.3cs |

| _     | On request      |      |      |     |                   |                  |      |       |             |
|-------|-----------------|------|------|-----|-------------------|------------------|------|-------|-------------|
| Type. | For SAE Flanges |      |      |     | For CETOP Flanges |                  |      |       |