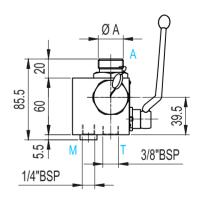

# BS10MP..A..G.. - ...

| Order code | ØA         | Weight |
|------------|------------|--------|
| BS10MPA5   | 3/4" BSP   | 3.2    |
| BS10MPA7   | 1" 1/4 BSP | 3.4    |
| BS10MPA9   | 2" BSP     | 3.5    |

9.3cb