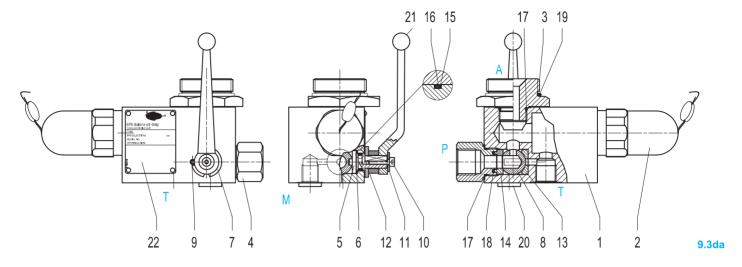

#### 9.3.3 DESCRIPTION

The EPE range of safety blocks BS is available in sizes NG10, NG20, NG25 and NG32. The safety blocks BS combine all the features to protect, isolate and discharge a hydraulic accumulator. The shut-off valve rotates of 90 degrees to instantly isolate the accumulator from the hydraulic system in emergency conditions or for maintenance. Once isolated, the accumulator can be discharged into a tank through a discharging valve with manual or electric controls. In version BS10 and BS20 when switching over the ball valve, the pump flow rate is stopped and simultaneously the accumulator discharged to the tank. During switching all three ports (P, A and T) are momentarily interconnected (negative switching overlap). Ball valves are not designed to be used as flow control valves; therefore they should always be either fully open or fully closed, to avoid damaging the sealing cups. The system security is ensured by a pressure PED an anti-tempering pressure valve certified CE/PED. The safety blocks BS allow easy and secure connection of an accumulator to a hydraulic system. Suitable for use with all types of bladder, piston and diaphragm accumulators, the compact and multifunction design allows saving space and reducing the wiring. By reducing the times required by the procedures of installation and maintenance, the security blocks BS help maximizing the productivity and profitability, minimizing the downtime of the system. For easy installation, we offer a full range of adapters, suitable for all standard fittings of any size and type. For diagnostic purposes and for continuous monitoring of pressure, all the security blocks BS are provided with a manometer connection of 1/4"BSP. The European Directive on pressure equipment 2014/68/EU states that all accumulators must be provided with a safety device that intercepts, limit and discharge the pressure as well as allows carrying out the measurements. BS range satisfies all these requirements with a single and compact device. The safety block should always be mounted as close as possible to the accumulator.

#### 9.3.4 PRESSURE RELIEF VALVE

The function of the pressure relief valve is to protect the accumulator during its operation. If the pressure exceeds the valve setting, this opens and discharges the fluid into the tank and allows the pressure in the system returning to a safe level. Thanks to its cartridge design, the pressure relief valve can be recalibrated to another pressure setting. Thischange requires a new approval according to PED 2014/68/EU. The vessels discharge pressure expressed in bar, is stamped on the nameplate. The pressure relief valve is controlled and carefully sealed after approval in accordance with the rules of pressurized vessels. On their body there are stamped the CE mark, the certification ID and the serial number. All valves are supplied with a certificate attesting the calibration pressure. The documents provided with the pressure relief valve must be kept as they may be necessary in the event of repetition of the tests. **Manual and electric discharge valve** 

The discharge valve allows the discharge of the accumulator fluid in the

tank. All models of the safety block BS have a manually operated valve. In addition to the manual valve on request, could be installed a discharging electrically-controlled valve.