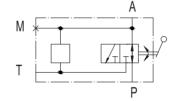

ction A: 3/4"BSP = 5 Dimension of the installation 1"1/4BSP = 7 2"BSP = 9 side connection For connection L: For BS10 1/2"BSP= 4 = 9 For BS20 3/4"BSP= 5 Without adapter = 0 For BS25 G 1" = 6 H 1"1/4 = 7 8 Type of installation side connection C 1"1/4 For BS32 G1"1/2 = 8For BS25 and BS32: L 1"1/2 = 8 holes for flange CETOP -400, metric threads = C L 2" = 9with flange FC H 1"1/4 = 7 For BS32 H 1"1/2 = 8 holes for flange SAE 3000 Psi, metric threads C 1"1/4 = 7 For BS25 e BS32: C 1"1/2 = 8 holes for flange SAE 6000 Psi, metric threads

= G

Thread BSP ISO 228



# 9.3.8 DIMENSIONS

# BS10MT..A..G.. - ...







| Order code | ØA         | Weight |
|------------|------------|--------|
| BS10MTA5   | 3/4" BSP   | 2.7    |
| BS10MTA7   | 1" 1/4 BSP | 2.9    |
| BS10MTA9   | 2" BSP     | 3      |



9.3ca

# BS10MP..A..G.. - ...







| Order code | ØA         | Weight |
|------------|------------|--------|
| BS10MPA5   | 3/4" BSP   | 3.2    |
| BS10MPA7   | 1" 1/4 BSP | 3.4    |
| BS10MPA9   | 2" BSP     | 3.5    |



9.3cb

# BS10MV..A..G.. - ...





| Order code | ØA         | Weight |
|------------|------------|--------|
| BS10MVA5   | 3/4" BSP   | 4.9    |
| BS10MVA7   | 1" 1/4 BSP | 5.1    |
| BS10MVA9   | 2" BSP     | 5.2    |



9.3cc

# BS10EP..A..G.. - ...



9.3cd



# BS20MT..A..G.. - ...



| B2375 M<br>3/8"BSP 30.5<br>61<br>10 100 | 27.5 P |
|-----------------------------------------|--------|
| 214                                     |        |
| A                                       |        |



| Order code | ØA         | Weight |
|------------|------------|---