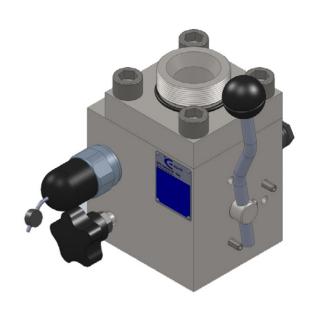

#### 9.3.3 DESCRIPTION

The EPE range of safety blocks BS is available in sizes NG10, NG20, NG25 and NG32. The safety blocks BS combine all the features to protect, isolate and discharge a hydraulic accumulator. The shut-off valve rotates of 90 degrees to instantly isolate the accumulator from the hydraulic system in emergency conditions or for maintenance. Once isolated, the accumulator can be discharged into a tank through a discharging valve with manual or electric controls. In version BS10 and BS20 when switching over the ball valve, the pump flow rate is stopped and simultaneously the accumulator discharged to the tank. During switching all three ports (P, A and T) are momentarily interconnected (negative switching overlap). Ball valves are not designed to be used as flow control valves; therefore they should always be either fully open or fully closed, to avoid damaging the sealing cups. The system security is ensured by a pressure PED an anti-tempering pressure valve certified CE/PED. The safety blocks BS allow easy and secure connection of an accumulator to a hydraulic system. Suitable for use with all types of bladder, piston and diaphragm accumulators, the compact and multifunction design allows saving space and reducing the wiring. By reducing the times required by the procedures of installation and maintenance, the security blocks BS help maximizing the productivity and profitability, minimizing the downtime of the system. For easy installation, we offer a full range of adapters, suitable for all standard fittings of any size and type. For diagnostic purposes and for continuous monitoring of pressure, all the security blocks BS are provided with a manometer connection of 1/4"BSP. The European Directive on pressure equipment 2014/68/EU states that all accumulators must be provided with a safety device that intercepts, limit and discharge the pressure as well as allows carrying out the measurements. BS range satisfies all these requirements with a single and compact device. The safety block should always be mounted as close as possible to the accumulator.

#### 9.3.5 SAFETY BLOCK ADVANTAGES

- dirt tolerant
- light weight
- compact
- simple construction
- quick response
- works well on water, low lubricity fluids
- quick, easy installation
- low cost