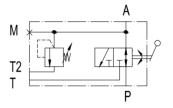

| 5.2    |



9.3cc

# BS10EP..A..G.. - ...



9.3cd



# BS20MT..A..G.. - ...



| B2375 M<br>3/8"BSP 30.5<br>61<br>10 100 | 27.5 P |
|-----------------------------------------|--------|
| 214                                     |        |
| A                                       |        |



| Order code | ØA         | Weight |
|------------|------------|--------|
| BS20MTA7   | 1" 1/4 BSP | 5.6    |
| BS20MTA9   | 2" BSP     | 6.1    |



9.3ce

# BS20MP..A..G.. - ...



| Order code | ØA         | Weight |
|------------|------------|--------|
| BS20MPA7   | 1" 1/4 BSP | 6.1    |
| BS20MPA9   | 2" BSP     | 6.7    |







9.3cf







| Order code | ØA         | Weight |
|------------|------------|--------|
| BS20MVA7   | 1" 1/4 BSP | 7.8    |
| BS20MVA9   | 2" BSP     | 8.3    |



9.3cg

# BS20EP..A..G.. - ...



9.3ch





| Order code | ØA         | Weight |
|------------|------------|--------|
| BS25MTA7   | 1" 1/4 BSP | 12.4   |
| BS25MTA9   | 2" BSP     | 12.5   |



9.3ci





9.3cj

Ρ



| Order code | ØA         | Weight |
|------------|------------|--------|
| BS25MVA7   | 1" 1/4 BSP | 14.5   |
| BS25MVA9   | 2" BSP     | 14.6   |



9.3ck

# BS25EP..A..G.. - ...





B2375



| Order code | ØA         | Weight |
|------------|------------|--------|
| BS32MTA7   | 1" 1/4 BSP | 12.4   |
| BS32MTA9   | 2" BSP     | 12.5   |



9.3cm

DBDS

68





| Order code | ØA         | Weight |
|------------|------------|--------|
| BS32MPA7   | 1" 1/4 BSP | 12.7   |
| BS32MPA9   | 2" BSP     | 12.9   |



9.3cn





| Order code | ØA         | Weight |
|------------|