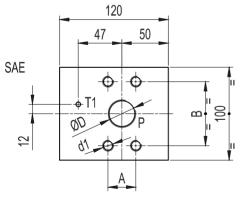

# **INSTALLATION SIDE CONNECTION**

|       | 12             | 0 _ | 1     |
|-------|----------------|-----|-------|
|       | 47             | 50  |       |
| CETOP | - <del>-</del> | φ-  | J 00  |
| 12    | 82.0           | P   |       |
|       | -              | C   | 9.3cs |

| _     | On request      |      |      |     |                   |                  |      |       |             |
|-------|-----------------|------|------|-----|-------------------|------------------|------|-------|-------------|
| Type. | For SAE Flanges |      |      |     | For CETOP Flanges |                  |      |       |             |
|       |                 | Α    | В    | d1  | Thread deep       |                  | С    | d2    | Thread deep |
| BS25  | 1" 1/4 SAE 6000 | 31,6 | 66,7 | M14 | 24                | CETOP 1" 1/4-400 | 51,6 | M12   | 20          |
|       | 1" 1/4 SAE 6000 | 31,6 | 66,7 | M14 | 24                | CETOP 1" 1/4-400 | 51.6 | M12   | 20          |
| BS32  | 1" 1/2 SAE 6000 | 36,7 | 79,4 | M16 | 24                |                  | ,    |       | ·           |
| DSSZ  | 1" 1/2 SAE 3000 | 35,7 | 70   | M12 | 20                | CETOP 1" 1/2-400 | 60.1 | M14   | 24          |
|       | 2" SAE 3000     | 42,9 | 77,8 | M12 | 20                | OLTOF 1 1/2-400  | 00,1 | 10/14 | 2-7         |