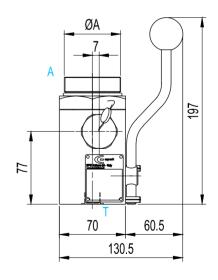

r code | ØA         | Weight |
|------------|------------|--------|
| BS10MVA5   | 3/4" BSP   | 4.9    |
| BS10MVA7   | 1" 1/4 BSP | 5.1    |
| BS10MVA9   | 2" BSP     | 5.2    |



9.3cc

# BS10EP..A..G.. - ...



9.3cd



# BS20MT..A..G.. - ...



| B2375 M<br>3/8"BSP 30.5<br>61<br>10 100 | 27.5 P |
|-----------------------------------------|--------|
| 214                                     |        |
| A                                       |        |



| Order code | ØA         | Weight |
|------------|------------|--------|
| BS20MTA7   | 1" 1/4 BSP | 5.6    |
| BS20MTA9   | 2" BSP     | 6.1    |



9.3ce

# BS20MP..A..G.. - ...



| Order code | ØA         | Weight |
|------------|------------|--------|
| BS20MPA7   | 1" 1/4 BSP | 6.1    |
| BS20MPA9   | 2" BSP     | 6.7    |







9.3cf







| Order code | ØA         | Weight |
|------------|------------|--------|
| BS20MVA7   | 1" 1/4 BSP | 7.8    |
| BS20MVA9   | 2" BSP     | 8.3    |



9.3cg

# BS20EP..A..G.. - ...



9.3ch





| Order code | ØA         | Weight |
|------------|------------|--------|
| BS25MTA7   | 1" 1/4 BSP | 12.4   |
| BS25MTA9   | 2" BSP     | 12.5   |



9.3ci





9.3cj

Ρ



| Order code | ØA         | Weight |
|------------|------------|--------|
| BS25MVA7   | 1" 1/4 BSP | 14.5   |
| BS25MVA9   | 2" BSP     | 14.6   |



9.3ck

# BS25EP..A..G.. - ...





B2375



| Order code | ØA         | Weight |
|------------|------------|--------|
| BS32MTA7   | 1" 1/4 BSP | 12.4   |
| BS32MTA9   | 2" BSP     | 12.5   |



9.3cm

DBDS

68





| Order code | ØA         | Weight |
|---------