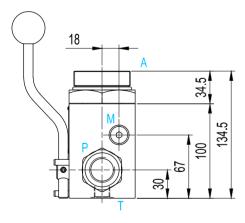

# 9.3.8 DIMENSIONS

# BS10MT..A..G.. - ...

| Order code | ØA         | Weight |
|------------|------------|--------|
| BS10MTA5   | 3/4" BSP   | 2.7    |
| BS10MTA7   | 1" 1/4 BSP | 2.9    |
| BS10MTA9   | 2" BSP     | 3      |