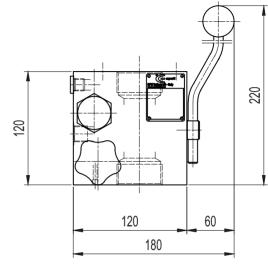

A         | Weight |
|------------|------------|--------|
| BS25MVA7   | 1" 1/4 BSP | 14.5   |
| BS25MVA9   | 2" BSP     | 14.6   |



9.3ck

# BS25EP..A..G.. - ...





B2375



| Order code | ØA         | Weight |
|------------|------------|--------|
| BS32MTA7   | 1" 1/4 BSP | 12.4   |
| BS32MTA9   | 2" BSP     | 12.5   |



9.3cm

DBDS

68





| Order code | ØA         | Weight |
|------------|------------|--------|
| BS32MPA7   | 1" 1/4 BSP | 12.7   |
| BS32MPA9   | 2" BSP     | 12.9   |



9.3cn





| Order code | ØA         | Weight |
|------------|------------|--------|
| BS32MVA7   | 1" 1/4 BSP | 14.5   |
| BS32MVA9   | 2" BSP     | 14.6   |



9.3co

# BS32EP..A..G.. - ...





# **ACCUMULATOR SIDE CONNECTION**







Other dimensions see previus pages

# BS32M..L9..G.. - ...





Other dimensions see previus pages

# **INSTALLATION SIDE CONNECTION**



|       | 12             | 0 _ | 1     |
|-------|----------------|-----|-------|
|       | 47             | 50  |       |
| CETOP | - <del>-</del> | φ-  | J 00  |
| 12    | 82.0           | P   |       |
|       | -              | C   | 9.3cs |

| _     | On request      |      |      |     |                   |                  |      |       |             |
|-------|-----------------|------|------|-----|-------------------|------------------|------|-------|-------------|
| Type. | For SAE Flanges |      |      |     | For CETOP Flanges |                  |      |       |             |
|       |                 | Α    | В    | d1  | Thread deep       |                  | С    | d2    | Thread deep |
| BS25  | 1