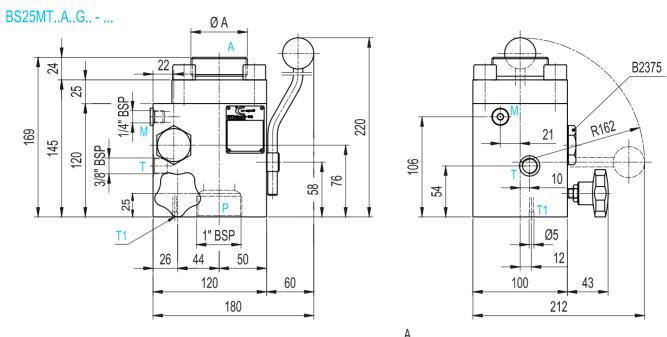

# BS10MT..A..G.. - ...

| Order code | ØA         | Weight |
|------------|------------|--------|
| BS10MTA5   | 3/4" BSP   | 2.7    |
| BS10MTA7   | 1" 1/4 BSP | 2.9    |
| BS10MTA9   | 2" BSP     | 3      |

9.3ca