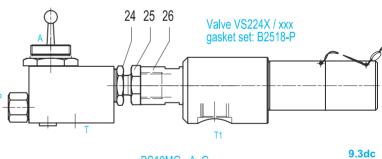

# BS10MT..A..G.. - ...

| Order code | ØA         | Weight |
|------------|------------|--------|
| BS10MTA5   | 3/4" BSP   | 2.7    |
| BS10MTA7   | 1" 1/4 BSP | 2.9    |
| BS10MTA9   | 2" BSP     | 3      |

9.3ca