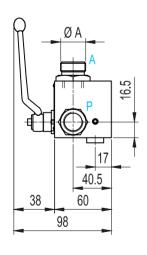

# BS10MT..A..G.. - ...

| Order code | ØA         | Weight |
|------------|------------|--------|
| BS10MTA5   | 3/4" BSP   | 2.7    |
| BS10MTA7   | 1" 1/4 BSP | 2.9    |
| BS10MTA9   | 2" BSP     | 3      |

9.3ca