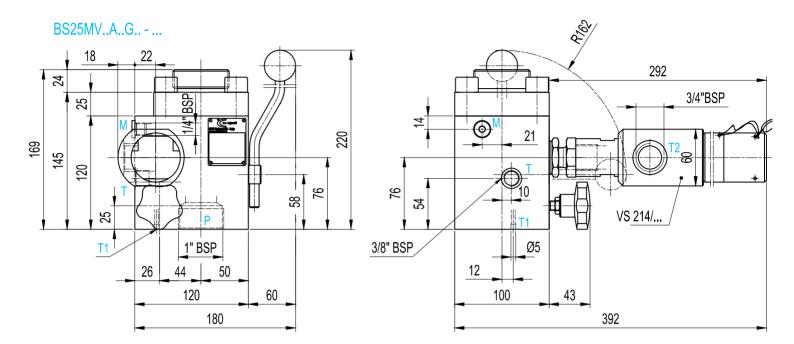

# BS25EP..A..G.. - ...

B2375

| Order code | ØA         | Weight |
|------------|------------|--------|
| BS32MTA7   | 1" 1/4 BSP | 12.4   |
| BS32MTA9   | 2" BSP     | 12.5   |

9.3cm

DBDS

68

| Order code | ØA         | Weight |
|------------|------------|--------|
| BS32MPA7   | 1" 1/4 BSP | 12.7   |
| BS32MPA9   | 2" BSP     | 12.9   |