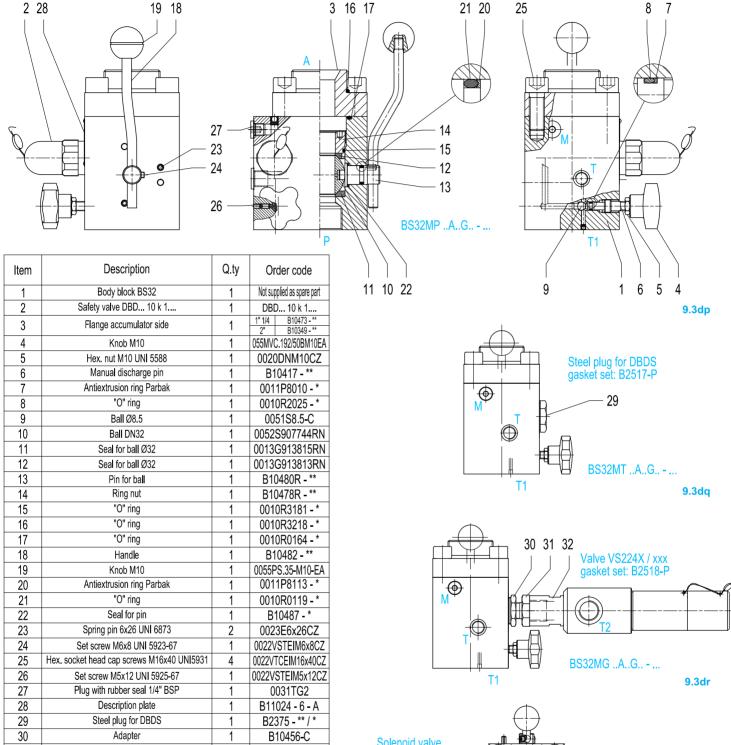

#### 9.3.7 ORDER CODE 2 3 5 6 7 10 11 12 BS 10 Р 360 5 G C Р M Δ 4 **Series** 12 Other variants Safety block For type BS...E Sol. valve power supply 24VDC normally closed = 24D-C Internal nominal diameter Sol. valve power supply 110VDC normally closed = 110D-C = 10 10mm Sol. valve power supply 220VDC normally closed = 220D-C 20mm = **20** Sol. valve power supply 24VAC normally closed = 24A-C 25mm = **25** Sol. valve power supply 110VAC normally closed = 110A-C 32mm = 32Sol. valve power supply 220VAC normally closed = 220A-C Sol. valve power supply 24VDC normally open = 24D-0 **Discharge** Sol. valve power supply 110VDC normally open = 110D-O Only manual Sol. valve power supply 220VDC normally open = 220D-O Electric and manual = E Sol. valve power supply 24VAC normally open = 24A-O Manual plus drilling for solenoid valve = F Sol. valve power supply 110VAC normally open = 110A-O Drilling for solenoid valve plugged = TSol. valve power supply 220VAC normally open = 220A-O Handle of the padlocked ball valve Κ Relief valve Micro-switch on the ball handle = S Without valve, with plastic plug = A Two connections for manometer M2 Valve type DBDS...(CE certified) = P Discharge connection in installation side only for BS 25/32 = 1 Without valve (with plug B 2375)= T Valve type VS224X = G With pressure gauge dia 63 mm with full scale xxx bar= Special variants on request Valve type DBDS (NR - 13) = NValve type DBDS (EAC) = ZSeal material Valve setting (bar) Р Nitrile rubber (NBR) = F Nitrile for low temp. (NBR-BT) Valves type DBDS or VS224 = K $= 5 \div 400$ Hydrogenated nitrile (HNBR) calibrated and certificate Ethylene-propylene (EPDM) = E Fluorocarbon (FKM) = V Accumulator side connection **BSP ISO 228** 10 **Block material** with chamfer for OR (std) = AFor BS25 and BS32: Holes for flange SAE 3000 Psi = L Carbon steel = C Without adapter Stainless steel AISI 316 L (only for BS25) = XDimension of the accumulator (only for DBDS in stainless steel; = CX 7 side connection without PED) For connection A: 3/4"BSP = 5 Dimension of the installation 1"1/4BSP = 7 2"BSP = 9 side connection For connection L: For BS10 1/2"BSP= 4 = 9 For BS20 3/4"BSP= 5 Without adapter = 0 For BS25 G 1" = 6 H 1"1/4 = 7 8 Type of installation side connection C 1"1/4 For BS32 G1"1/2 = 8For BS25 and BS32: L 1"1/2 = 8 holes for flange CETOP -400, metric threads = C L 2" = 9with flange FC H 1"1/4 = 7 For BS32 H 1"1/2 = 8 holes for flange SAE 3000 Psi, metric threads C 1"1/4 = 7 For BS25 e BS32: C 1"1/2 = 8 holes for flange SAE 6000 Psi, metric threads

= G

Thread BSP ISO 228