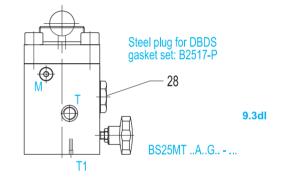

|      | , ,                                               |      |                                                          |  |  |

<sup>\*</sup> Gasket material \*\* Component material







EPE ITALIANA s.r.l. - Viale Spagna,112 • 20093 Cologno Monzese (Mi) Italy

9.3dn

9.3do



#### 9.3.9.4 BS32 SPARE PARTS CODES



31

32

33

Nipple

Valve VS 224 X

Complete solenoid valve

Coil + connector

Standard flange accumulator assembly ( parts 3 - 16 - 17 )

Safety block gasket sets

Ball sets

B11638-C

VS224X / xxx

Normally open B2372-xxx-O Normally closed B2395-xxx-C

B2370-xxx 1" 1/4 | F 2454 A7 - \*\* / \* 2" | F 2455 A9 - \*\* / \*

B 2143 - \*

B 2135 - \*



9.3ds

1

1

1

<sup>\*</sup> Gasket material

<sup>\*\*</sup> Component material

<sup>9.3</sup>dt

# 9.3.10 CHARACTERISTIC CURVES





#### 9.3.11 EUROPEAN MARKET

Directive 2014/68/EU provides that pressure equipment, in which it's reasonably expected to be exceeded the allowable limits, should be provided w