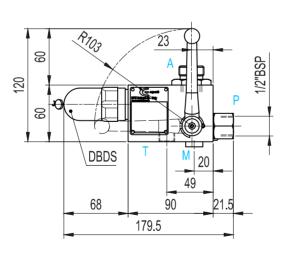

# BS20MT..A..G.. - ...

| B2375 M<br>3/8"BSP 30.5<br>61<br>10 100 | 27.5 P |
|-----------------------------------------|--------|
| 214                                     |        |
| A                                       |        |

| Order code | ØA         | Weight |
|------------|------------|--------|
| BS20MTA7   | 1" 1/4 BSP | 5.6    |
| BS20MTA9   | 2" BSP     | 6.1    |

9.3ce