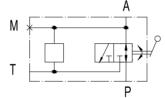

-------|------------|--------|
| BS10MPA5   | 3/4" BSP   | 3.2    |
| BS10MPA7   | 1" 1/4 BSP | 3.4    |
| BS10MPA9   | 2" BSP     | 3.5    |



9.3cb

# BS10MV..A..G.. - ...





| Order code | ØA         | Weight |
|------------|------------|--------|
| BS10MVA5   | 3/4" BSP   | 4.9    |
| BS10MVA7   | 1" 1/4 BSP | 5.1    |
| BS10MVA9   | 2" BSP     | 5.2    |



9.3cc

# BS10EP..A..G.. - ...



9.3cd



# BS20MT..A..G.. - ...



| B2375 M<br>3/8"BSP 30.5<br>61<br>10 100 | 27.5 P |
|-----------------------------------------|--------|
| 214                                     |        |
| A                                       |        |



| Order code | ØA         | Weight |
|------------|------------|--------|
| BS20MTA7   | 1" 1/4 BSP | 5.6    |
| BS20MTA9   | 2" BSP     | 6.1    |



9.3ce

# BS20MP..A..G.. - ...



| Order code | ØA         | Weight |
|------------|------------|--------|
| BS20MPA7   | 1" 1/4 BSP | 6.1    |
| BS20MPA9   | 2" BSP     | 6.7    |







9.3cf







| Order code | ØA         | Weight |
|------------|------------|--------|
| BS20MVA7   | 1" 1/4 BSP | 7.8    |
| BS20MVA9   | 2" BSP     | 8.3    |



9.3cg

# BS20EP..A..G.. - ...



9.3ch





| Order code | ØA         | Weight |
|------------|------------|--------|
| BS25MTA7   | 1" 1/4 BSP | 12.4   |
| BS25MTA9   | 2" BSP     | 12.5   |



9.3ci





9.3cj

Ρ



| Order code | ØA         | Weight |
|------------|------------|--------|
| BS25MVA7   | 1" 1/4 BSP | 14.5   |
| BS25MVA9   | 2" BSP     | 14.6   |



9.3ck

# BS25EP..A..G.. - ...





B2375



| Order code | ØA         | Weigh