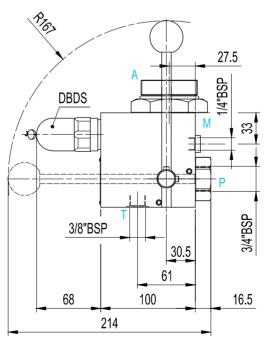

# BS20MT..A..G.. - ...

| B2375 M<br>3/8"BSP 30.5<br>61<br>10 100 | 27.5 P |
|-----------------------------------------|--------|
| 214                                     |        |
| A                                       |        |

| Order code | ØA         | Weight |
|------------|------------|--------|
| BS20MTA7   | 1" 1/4 BSP | 5.6    |
| BS20MTA9   | 2" BSP     | 6.1    |

9.3ce